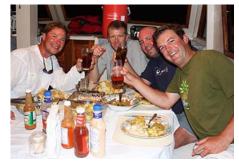

Comments and photos from Brad Young, the trip organizer: "We had a great trip overall. Fishing was great, guides and weather were fantastic. Other than a few issues with the Seaduction, we had a blast!! Attached are some photos from my camera. Will send more to you once I get them from the guys. Nato, Taco, Noel and Dean were great!! What a difference it makes having 4 great guides. Everyone was so happy with their guides that nobody switched the entire trip."