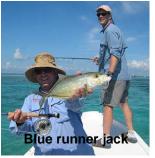

Note: This group of eight guys are close fishing friends and most of them are experienced salt water flats fly rodders. This is their second trip on the Meca and Seaduction in Belize. The group consisted of Brad Young, Todd Roebken, David Blackbird, Michael Schmidt, Will Nichols, Charles Moore, Ned Snyder, and James Kadlick. With a group larger than four, both boats are chartered and anchored together unless they opt to split up for part of the trip. On their last trip, one of the guys who was on his first salt water trip, captured a flats grand slam. The photos do a nice job of capturing the essence of the variety of the fishery that can be accessed in Belize.