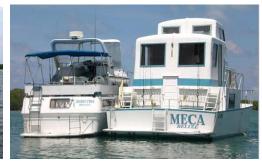

Note: This group of eight guys are close fishing friends and most of them are experienced salt water flats fly rodders. This is their second trip on the Meca and Seaduction in Belize. The group consisted of Brad Young, Todd Roebken, David Blackbird, Michael Schmidt, Will Nichols, Charles Moore, Ned Snyder, and James Kadlick. With a group larger than four, both boats are chartered and anchored together unless they opt to split up for part of the trip. On their last trip, one of the guys who was on his first salt water trip, captured a flats grand slam. The photos do a nice job of capturing the essence of the variety of the fishery that can be accessed in Belize.