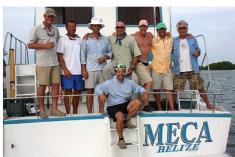

Note: This group of eight guys are close fishing friends and most of them are experienced salt water flats fly rodders. This is their second trip on the Meca and Seaduction in Belize. The group consisted of Brad Young, Todd Roebken, David Blackbird, Michael Schmidt, Will Nichols, Charles Moore, Ned Snyder, and James Kadlick. With a group larger than four, both boats are chartered and anchored together unless they opt to split up for part of the trip. On their last trip, one of the guys who was on his first salt water trip, captured a flats grand slam. The photos do a nice job of capturing the essence of the variety of the fishery that can be accessed in Belize.

Comments and photos from Brad Young, the trip organizer: "We had a great trip overall. Fishing was great, guides and weather were fantastic. Other than a few issues with the Seaduction, we had a blast!! Attached are some photos from my camera. Will send more to you once I get them from the guys. Nato, Taco, Noel and Dean were great!! What a difference it makes having 4 great guides. Everyone was so happy with their guides that nobody switched the entire trip."