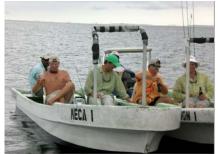

David Blackbird, who took his first tarpon on this trip, commented regarding the guides, "....the service and guides were top notch. On other trips, the guides are itching to be back at the dock and at home – not the case with this trip. It was so refreshing to see how eager and excited they were to be on the water and fishing."