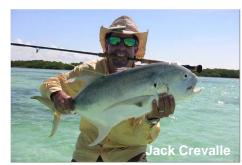

Note: This group of eight guys are close fishing friends and most of them are experienced salt water flats fly rodders. This is their second trip on the Meca and Seaduction in Belize. The group consisted of Brad Young, Todd Roebken, David Blackbird, Michael Schmidt, Will Nichols, Charles Moore, Ned Snyder, and James Kadlick. With a group larger than four, both boats are chartered and anchored together unless they opt to split up for part of the trip. On their last trip, one of the guys who was on his first salt water trip, captured a flats grand slam. The photos do a nice job of capturing the essence of the variety of the fishery that can be accessed in Belize.