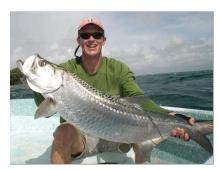

Note: This group of eight guys are close fishing friends and most of them are experienced salt water flats fly rodders. This is their second trip on the Meca and Seaduction in Belize. The group consisted of Brad Young, Todd Roebken, David Blackbird, Michael Schmidt, Will Nichols, Charles Moore, Ned Snyder, and James Kadlick. With a group larger than four, both boats are chartered and anchored together unless they opt to split up for part of the trip. On their last trip, one of the guys who was on his first salt water trip, captured a flats grand slam. The photos do a nice job of capturing the essence of the variety of the fishery that can be accessed in Belize.

David Blackbird, who took his first tarpon on this trip, commented regarding the guides, "....the service and guides were top notch. On other trips, the guides are itching to be back at the dock and at home – not the case with this trip. It was so refreshing to see how eager and excited they were to be on the water and fishing."