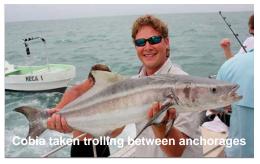

Note: This group of eight guys are close fishing friends and most of them are experienced salt water flats fly rodders. This is their second trip on the Meca and Seaduction in Belize. The group consisted of Brad Young, Todd Roebken, David Blackbird, Michael Schmidt, Will Nichols, Charles Moore, Ned Snyder, and James Kadlick. With a group larger than four, both boats are chartered and anchored together unless they opt to split up for part of the trip. On their last trip, one of the guys who was on his first salt water trip, captured a flats grand slam. The photos do a nice job of capturing the essence of the variety of the fishery that can be accessed in Belize.