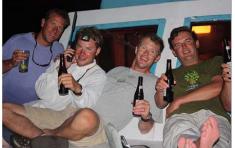

Comments and photos from Brad Young, the trip organizer: "We had a great trip overall. Fishing was great, guides and weather were fantastic. Other than a few issues with the Seaduction, we had a blast!! Attached are some photos from my camera. Will send more to you once I get them from the guys. Nato, Taco, Noel and Dean were great!! What a difference it makes having 4 great guides. Everyone was so happy with their guides that nobody switched the entire trip."