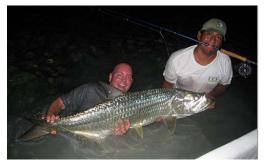

David Blackbird, who took his first tarpon on this trip, commented regarding the guides, "....the service and guides were top notch. On other trips, the guides are itching to be back at the dock and at home – not the case with this trip. It was so refreshing to see how eager and excited they were to be on the water and fishing."