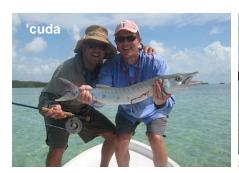

Note: This group of eight guys are close fishing friends and most of them are experienced salt water flats fly rodders. This is their second trip on the Meca and Seaduction in Belize. The group consisted of Brad Young, Todd Roebken, David Blackbird, Michael Schmidt, Will Nichols, Charles Moore, Ned Snyder, and James Kadlick. With a group larger than four, both boats are chartered and anchored together unless they opt to split up for part of the trip. On their last trip, one of the guys who was on his first salt water trip, captured a flats grand slam. The photos do a nice job of capturing the essence of the variety of the fishery that can be accessed in Belize.