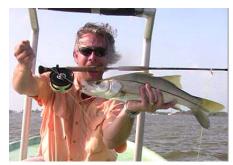

Note: This group of eight guys are close fishing friends and most of them are experienced salt water flats fly rodders. This is their second trip on the Meca and Seaduction in Belize. The group consisted of Brad Young, Todd Roebken, David Blackbird, Michael Schmidt, Will Nichols, Charles Moore, Ned Snyder, and James Kadlick. With a group larger than four, both boats are chartered and anchored together unless they opt to split up for part of the trip. On their last trip, one of the guys who was on his first salt water trip, captured a flats grand slam. The photos do a nice job of capturing the essence of the variety of the fishery that can be accessed in Belize.